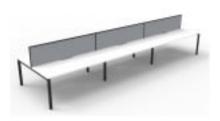

Deluxe Nexus Infinity (Profile Leg) – 2400L x 1530d x 1200h (overall)

## **Description**

LEAD TIME TBC LENGTH 2400mm DEPTH 1530mm HEIGHT 1200mm WARRANTY 5 years

Maximise space and create an efficient working environment with Deluxe Nexus Infinity. 750mm deep Enviroboard tops, with scallop for cable access, and a recessed leg to create full leg access in long runs of workstations.

The 60 x 30 profile leg adds a minimalist look to each workstation run, and the matching dividing screen adds privacy and noise reduction to each workstation.

White or oak tops, and black or white frames create a modern, clean look to your fit out.