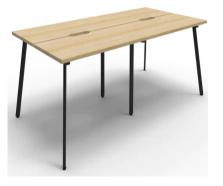

## Description

LEAD TIME TBC LENGTH 2400mm DEPTH 1530mm HEIGHT 730mm WARRANTY 5 years

Maximise space and create an efficient working environment with Deluxe Nexus Infinity. 750mm deep Enviroboard tops, with scallop for cable access, and a recessed leg to create full leg access in long runs of workstations.

The 60 x 30 profile leg adds a minimalist look to each workstation run, and the matching dividing screen adds privacy and noise reduction to each workstation.

White or oak tops, and black or white frames create a modern, clean look to your fit out.