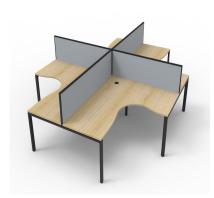

Deluxe Nexus Infinity (Corner, Work Pod, Bevelled Edge Loop) – 3030L x 3030d (overall) x 730h

## **Description**

LEAD TIME TBC LENGTH 3030mm DEPTH 3030mm HEIGHT 730mm WARRANTY 5 years

Maximise space and create an efficient working environment with Deluxe Nexus Infinity. 750mm deep Enviroboard tops, with cable access hole.

White or oak tops, and black or white frames create a modern, clean look to your fit out. Configure multiple corner workstations together to create pods with or without screens for large workspaces.

The bevelled edge loop leg finishes each workstation with a premium look.