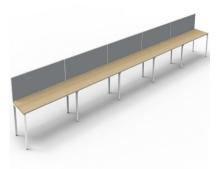

Deluxe Nexus Infinity (Profile Leg) - 6000L x 780d (overall) x 730h

## Description

LEAD TIME TBC LENGTH 6000mm DEPTH 780mm HEIGHT 730mm WARRANTY 5 years

Maximise space and create an efficient working environment with Deluxe Nexus Infinity. 750mm deep enviroboard tops, with scallop for cable access, and a recessed leg to create full leg access in long runs of workstations.

The 60 x 30 profile leg adds a minimalist look to each workstation run, and the matching dividing screen adds privacy and noise reduction to each workstation.

White or oak tops, and black or white frames create a modern, clean look to your fit out.