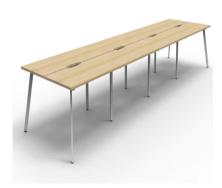

Deluxe Nexus Infinity (Profile Leg) – 7200L x 1530d x 1200h (overall)

## **Description**

LEAD TIME TBC LENGTH 7200mm DEPTH 1530mm HEIGHT 730mm WARRANTY 5 years

Maximise space and create an efficient working environment with Deluxe Nexus Infinity. 750mm deep Enviroboard tops, with scallop for cable access, and a recessed leg to create full leg access in long runs of workstations.

The 60 x 30 profile leg adds a minimalist look to each workstation run, and the matching dividing screen adds privacy and noise reduction to each workstation.

White or oak tops, and black or white frames create a modern, clean look to your fit out.