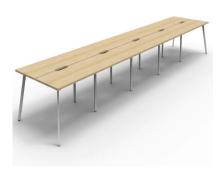

Deluxe Nexus Infinity (Profile Leg) – 6000L x 1530d (overall) x 730h

## **Description**

LEAD TIME TBC LENGTH 6000mm DEPTH 1530mm HEIGHT 730mm WARRANTY 5 years

Maximise space and create an efficient working environment with Deluxe Nexus Infinity. 750mm deep Enviroboard tops, with scallop for cable access, and a recessed leg to create full leg access in long runs of workstations.

The 60 x 30 profile leg adds a minimalist look to each workstation run, and the matching dividing screen adds privacy and noise reduction to each workstation.

White or oak tops, and black or white frames create a modern, clean look to your fit out.