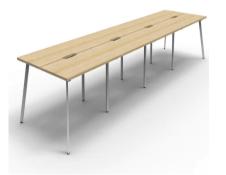

Deluxe Nexus Infinity (Profile Leg) – 4800L x 1530d (overall) x 730h

## Description

LEAD TIME TBC LENGTH 4800mm DEPTH 1530mm HEIGHT 730mm WARRANTY 5 years

Maximise space and create an efficient working environment with Deluxe Nexus Infinity. 750mm deep Enviroboard tops, with scallop for cable access, and a recessed leg to create full leg access in long runs of workstations.

The 60 x 30 profile leg adds a minimalist look to each workstation run, and the matching dividing screen adds privacy and noise reduction to each workstation.

White or oak tops, and black or white frames create a modern, clean look to your fit out.