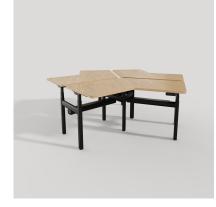

Workstation -120° Degree Premium Cable Tray-3 unit configuration

## Description

Dimension: 1500x1500mm Wide x 750mm Deep E0 Rated 25mm Thick Top With Cut Out to Rear 50mm Deep Scallop 3 memory handset with built in USB charging Anti-collision and soft start/stop Fully Ducted Cable Tray With Punchout For Power & Data Height Range Including 25mm Top 615mm Minimum to 1235mm Maximum Lifting Capacity: 150 Kg Max Speed: 35mm Per Second Adjustable Leveling Feet Dual Motor

Finishes: Black P/C Underframe Natural Oak Top With Matching ABS Edge **Other finishes available on request** 

Certificates: AFRDI Certificate 10 Years Warranty