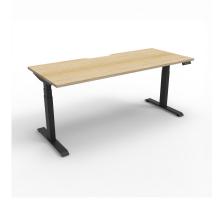

Elevate Plus Single Sided Workstation Standard No Cable Tray

## Description

Worktop Dimension: 1800mm Wide x 750mm Deep E0 Rated 25mm Thick Top With Cut Out to Rear 50mm Deep Scallop 3 memory handset with built in USB charging Anti-collision and soft start/stop Height Range Including 25mm Top 620mm Minimum to 1275mm Maximum Thermal overheat protection Lifting Capacity: 180 Kg Max Speed: 33mm Per Second Adjustable Leveling Feet Dual Motor

**Finishes:** Black P/C Underframe Natural Oak Top With Matching ABS Edge **Other finishes available on request** 