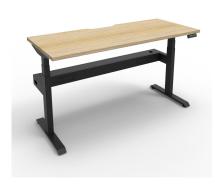

Elevate Plus Single Sided Workstation Premium Cable Tray

## **Description**

Worktop Dimension: 1800mm Wide x 750mm Deep
E0 Rated 25mm Thick Top With Cut Out to Rear 50mm Deep Scallop
3 memory handset with built in USB charging Anti-collision and soft start/stop
Height Range Including 25mm Top 620mm Minimum to 1275mm Maximum
Telescopic cable tray for single sided 2 leg frame
Laser cut perforation for quad GPO rail
Support beams for cable tray
Thermal overheat protection
Lifting Capacity: 180 Kg
Max Speed: 33mm Per Second
Adjustable Leveling Feet
Dual Motor

## Finishes:

Black P/C Underframe Natural Oak Top With Matching ABS Edge Other finishes available on request