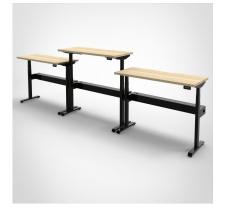

Elevate Plus Single Sided Workstation Premium Cable Tray-3 in a row

## Description

Worktop Dimension: 1800mm Wide x 750mm Deep E0 Rated 25mm Thick Top With Cut Out to Rear 50mm Deep Scallop 3 memory handset with built in USB charging Anti-collision and soft start/stop Height Range Including 25mm Top 620mm Minimum to 1275mm Maximum Telescopic cable tray for single sided 2 leg frame Laser cut perforation for quad GPO rail Support beams for cable tray Thermal overheat protection Lifting Capacity: 180 Kg Max Speed: 33mm Per Second Adjustable Leveling Feet Dual Motor

## Finishes:

Black P/C Underframe Natural Oak Top With Matching ABS Edge **Other finishes available on request** 