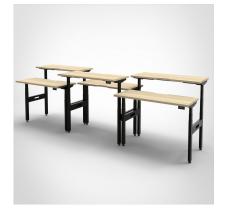

Elevate Plus Back To Back Workstation Standard No Cable Tray-3 in a row

## Description

Worktop Dimension: 1800mm Wide x 750mm Deep E0 Rated 25mm Thick Top With Cut Out to Rear 50mm Deep Scallop 3 memory handset with built in USB charging Anti-collision and soft start/stop Height Range Including 25mm Top 620mm Minimum to 1275mm Maximum Thermal overheat protection Lifting Capacity: 180 Kg Max Speed: 33mm Per Second Adjustable Leveling Feet Dual Motor

**Finishes:** Black P/C Underframe Natural Oak Top With Matching ABS Edge **Other finishes available on request** 