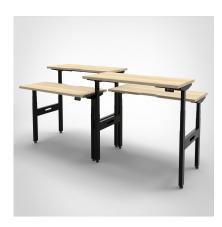

Elevate Plus Back To Back Workstation Standard No Cable Tray-2 in a row

## **Description**

Worktop Dimension: 1800mm Wide x 750mm Deep

E0 Rated 25mm Thick Top With Cut Out to Rear 50mm Deep Scallop

3 memory handset with built in USB charging Anti-collision and soft start/stop Height Range Including 25mm Top 620mm Minimum to 1275mm Maximum

## Finishes:

Black P/C Underframe Natural Oak Top With Matching ABS Edge **Other finishes available on request** 