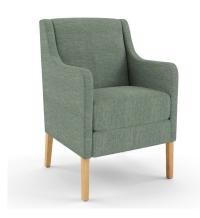

## **Description**

The Urban Mid Back Armchair is a beautifully designed solid timber chair that would make a stunning addition to any commercial environment. Its simple, yet stylish design means it would suit any décor, and its comfortable mid-back and armrests make it perfect for relaxing in. With its superior quality and comfort, the Urban Mid Back Armchair is sure to become a favourite.

Featured upholstery fabric: Materialised Crypton Aria Blue Surf, a durable velvet fabric featuring a waterproof backing.

670 Width

725 Depth

870 Height

490 Seat Height

480 Seat Depth

635 Arm Height