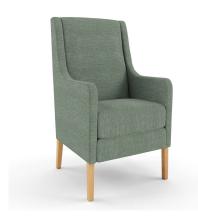

Urban High Back Armchair

## **Description**

The Urban High Back Armchair is the perfect addition to any commercial environment. Its simple design and solid construction make it a versatile and stylish piece of furniture that will complement any décor. The chair is made from solid Tasmanian Oak, making it a solid and durable piece of furniture. The high back provides support and comfort, while the armrests aid in sit-to-stand transitions which is particularly important in Aged Care and Retirement Living.

Featured upholstery fabric: Materialised Crypton Aria Blue Surf, a durable velvet fabric featuring a waterproof backing.

670 Width 725 Depth 1110 Height 490 Seat Height 480 Seat Depth 635 Arm Height